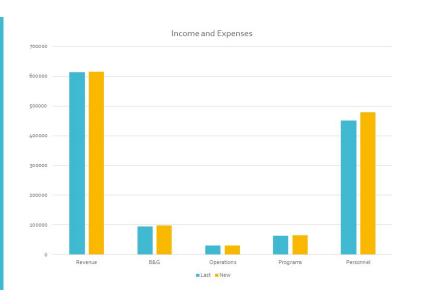

- Chris is increasing the time he spends on pastoral care, in congruence with our new model of ministry.
  - Chris held his first meeting with a Small Group Ministry to launch his new session and plans to continue meeting with SGM groups.
  - Chris met with the Building and Grounds Committee to review the church covenant.
  - Chris has offered to serve as a site supervisor for ministerial intern HP Rivers as needed, since TVUUC will not have the budget to host HP ourselves.
- Announcements from Eddie
  - April's Minutes were discussed, a small edit was suggested by Mary and agreed to by Jeff.
    - Approval of the Minutes of the April Board Meeting was moved and seconded. Passed unanimously, no negatives, no abstentions.
  - Reminder about upcoming congregational meeting on June 9. Confirmed that video setup from February will be setup again.
- Budget Presentation from Steve on behalf of the Finance Committee (slideshow attached as Appendix B)
  - General Budget considerations were discussed:
    - Revenue is flat, expenses held generally flat, but personnel expenses are the source of growth of expense (salary increases and healthcare cost increases).
    - In regard to pledges, \$533k was budgeted last year, \$500k is the total for this year so far. We are currently budgeting \$540k based on historical bumps as late as July.
    - Non pledge revenue is budgeted at \$14k based on new initiatives.
  - Due to increased costs, the Finance committee is recommending that an estate gift from 2023, originally put into the sustainability fund, be partially reversed into the operational budget (\$24k of the original \$34,860).
    - This appears to be the only way to balance the budget at this time. This amount would only cover cost-of-living wage increases for staff instead of the full recommendation from the Personnel Committee.
  - Building and Grounds was over budget last year; this year's figure will be similar to last year's actual expenses.
  - Operations and Programs are mostly flat; those that requested increases will be asked to use restricted accounts instead.

- Personnel proposed a 10% raise, but Finance was only able to budget 3.2% for cost-of-living. Health care and retirement expenses increased \$11.5k from last year and will be expected to increase again next year.
- The Finance Committee suggests that the normal \$2k contribution to the
   Sustainability Fund be cancelled, due to the amount being pulled from the Fund to balance the budget.
- Based on pledge totals from May, and with \$24k of gift funds being reversed from the Sustainability Fund, the budget can be balanced.
  - The Finance Committee strongly recommends transparency and communication to the congregation that we do have a revenue problem based on the degree of staff and programs that we currently have, and that we will have to increase revenues for 2025-26.
- Budget Discussion (spreadsheet attached as Appendix C)
  - O Heather wants to make sure the Board understands that we have always presented a balanced budget to the congregation, and that may not be possible in the future. Discussion continued pointing out that the bylaws state a balanced budget is required. Steve added that even if we present a balanced budget this year due to reversing the gift funds, we might want to consider changing the bylaws moving forward if we are unable to balance a future budget. He also clarified that the FC considers this transfer of gift funds to be a stopgap that we don't want to repeat.
  - Ted Jones (Stewardship Committee) believes we might want to double check the
    pledge totals in Realm, as there's a possibility there's some confusion between
    "pledges" and "non-pledge contributions". Claudia stated she would take a
    closer look and work with Steve and Bill to make sure the budget is correct.
  - Steve highlighted some sections of the budget:
    - Pledge contributions are currently at \$500k, expected to reach \$540k
       based on historical numbers
    - Non-pledge contributions are the same as last year despite actuals being lower than expected, because of a planned initiative to reach out to nonattendees.
    - Gift cards were lower than expected last year, but the budget has stayed the same because of Bill's plan to focus on RaiseRight this year.
    - Revenue from our CDs has been added to operating income.
    - Share the Plate Sundays are remaining the same, the amount we would gain from modifying or cancelling is minimal (about \$1,000 for each additional 10% we decide to keep)

#### APPENDIX B: BUDGET PRESENTATION

2024-2025 Budget Considerations

Revenue is flat, expenses held generally flat, but personnel expenses continue to stress the budget.

- · Pledges:
  - \$ 533.4K budgeted last year
  - \$500K this year originally forecasted (not 530k, that was last year)
  - Finance using 540k based on historical July "bump", but that may be too optimistic.
- Non-pledge was ~\$6K last year, we used \$14k based on new initiative to reach out to non-attendee community supporters.
- Proposing to reverse \$24k from \$34,860 gift from 2023 put into sustainability fund (not earmarked) for operations. However, this is delaying the inevitable and only a stopgap. We would like to find solutions that perhaps reduce this reversal to only \$15k.

## Expenses:

· Buildings and grounds:

Over-budget last year due to delayed maint This year will be similar to actual expenses, due to cleaning service

- Operations and Programs mostly flat. Some requested increases, some Finance pushing to use restricted accounts instead.
- Personnel:
  - PC proposed 10% raise, Finance using 3.2% as cost of living only, with consideration of more raises or a bonus of we find additional revenue.
  - ~ \$11.5K of new health care and retirement expenses. Will be more in 2025-2026 (another \$8k to \$16k).

# Summary and Discussion:

- FC also proposes not doing normal \$2K contribution to sustainability fund
- With updates to pledges in May, we have <u>reached a balanced</u> <u>budget</u>, with the \$24K gift reversal.
- Need to communicate to congregation in the budget presentation that use of planned gifts for operations is not a sustainable strategy, and increased pledges and/or fundraising will be needed to avoid staff / program cuts in 2025-2026.